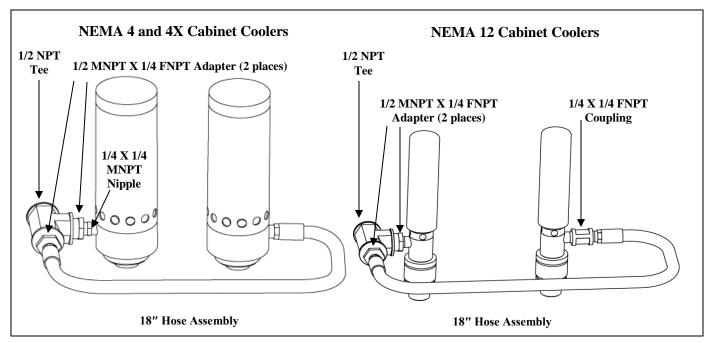

**For NEMA 4/4X Cabinet Coolers**, install the 1/4 X 1/4 MNPT Nipple in the inlet of the first Cabinet Cooler. Use a 1/2 MNPT X 1/4 FNPT Adapter to connect the 1/2 NPT Tee to the first Cabinet Cooler. Use the other 1/2 MNPT X 1/4 FNPT Adapter to connect the 18" Hose Assembly to the 1/2 NPT Tee. Connect the other end of the hose directly to the second Cabinet Cooler. The 1/4 FNPT X 1/4 FNPT Coupling is used for NEMA 12 models and is not needed for this assembly. (For HT4908, connect the 18" Hose Assembly to the 1/4 MNPT X SAE Male Connector on both ends before connecting the Hose Assembly to the Cabinet Cooler and the 1/2 NPT Tee.)

**For NEMA 12 Cabinet Coolers**, install the 1/2 MNPT X 1/4 FNPT Adapter directly onto the inlet of the first Cabinet Cooler. Thread the 1/2 NPT Tee onto the first Cabinet Cooler. Use the other 1/2 MNPT X 1/4 FNPT Adapter to connect the 18" Hose Assembly to the 1/2 NPT Tee. Thread the 1/4 X 1/4 FNPT Coupling onto the loose end of the hose. Thread the second Cabinet Cooler onto the 1/4 X 1/4 FNPT Coupling. The 1/4 X 1/4 MNPT Nipple is used for NEMA 4 and 4X models and is not needed for this assembly. (For HT4908, connect the 18" Hose Assembly to the 1/4 MNPT X SAE Male Connector on both ends before connecting the Hose Assembly to the 1/4 x 1/4 FNPT and the 1/2 NPT Tee.)