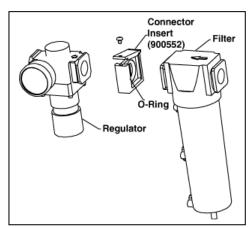

11510 Goldcoast Drive - Cincinnati, OH, USA 45249-1621 (513) 671-3322 - FAX (513) 671-3363 - E-mail: techelp@exair.com

The exploded view drawing illustrates the engineering uniqueness of the modular system. Components shown can be ordered as a total system, or as individual items.

| Kit Description   | Kit Number | Filters and Pressure Regulators             | Contents                     |
|-------------------|------------|---------------------------------------------|------------------------------|
| Modular Connector | 900394     | Fits auto drain filters and regulators with | Modular insert, cover plate  |
| Insert Kit        |            | 1/4 NPT, 3/8 NPT and 1/2 NPT threads        | assembly, (2) O-Rings        |
| Modular Connector | 900552     | Fits filters and regulators with 3/4 NPT    | Modular insert, hinged cover |
| Insert Kit        |            | threads                                     | plate assembly, (1) O-Ring   |