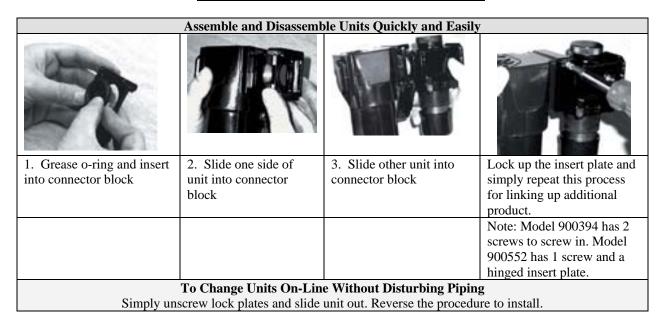

| Kit Description   | Kit Number | Filters and Pressure Regulators             | Contents                     |
|-------------------|------------|---------------------------------------------|------------------------------|
| Modular Connector | 900394     | Fits auto drain filters and regulators with | Modular insert, cover plate  |
| Insert Kit        |            | 1/4 NPT, 3/8 NPT and 1/2 NPT threads        | assembly, (2) O-Rings        |
| Modular Connector | 900552     | Fits filters and regulators with 3/4 NPT    | Modular insert, hinged cover |
| Insert Kit        |            | threads                                     | plate assembly, (1) O-Ring   |

For replacement or repair filter and regulator parts, contact EXAIR at 1-800-903-9247 or techelp@exair.com. Call (513) 671-3322 for outside the US and Canada.

If you have any questions or problems, please contact: