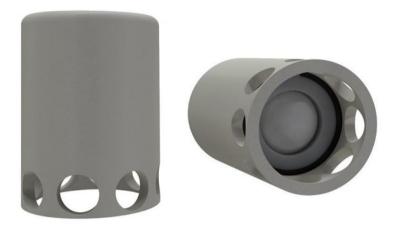

## **FOOT VALVES**

Foot valves are designed to be installed vertically at the end of the suction pipes of centrifugal and pneumatic pumps. They function as check valves that prevent the suction hose from emptying so that the pumps remain always primed.